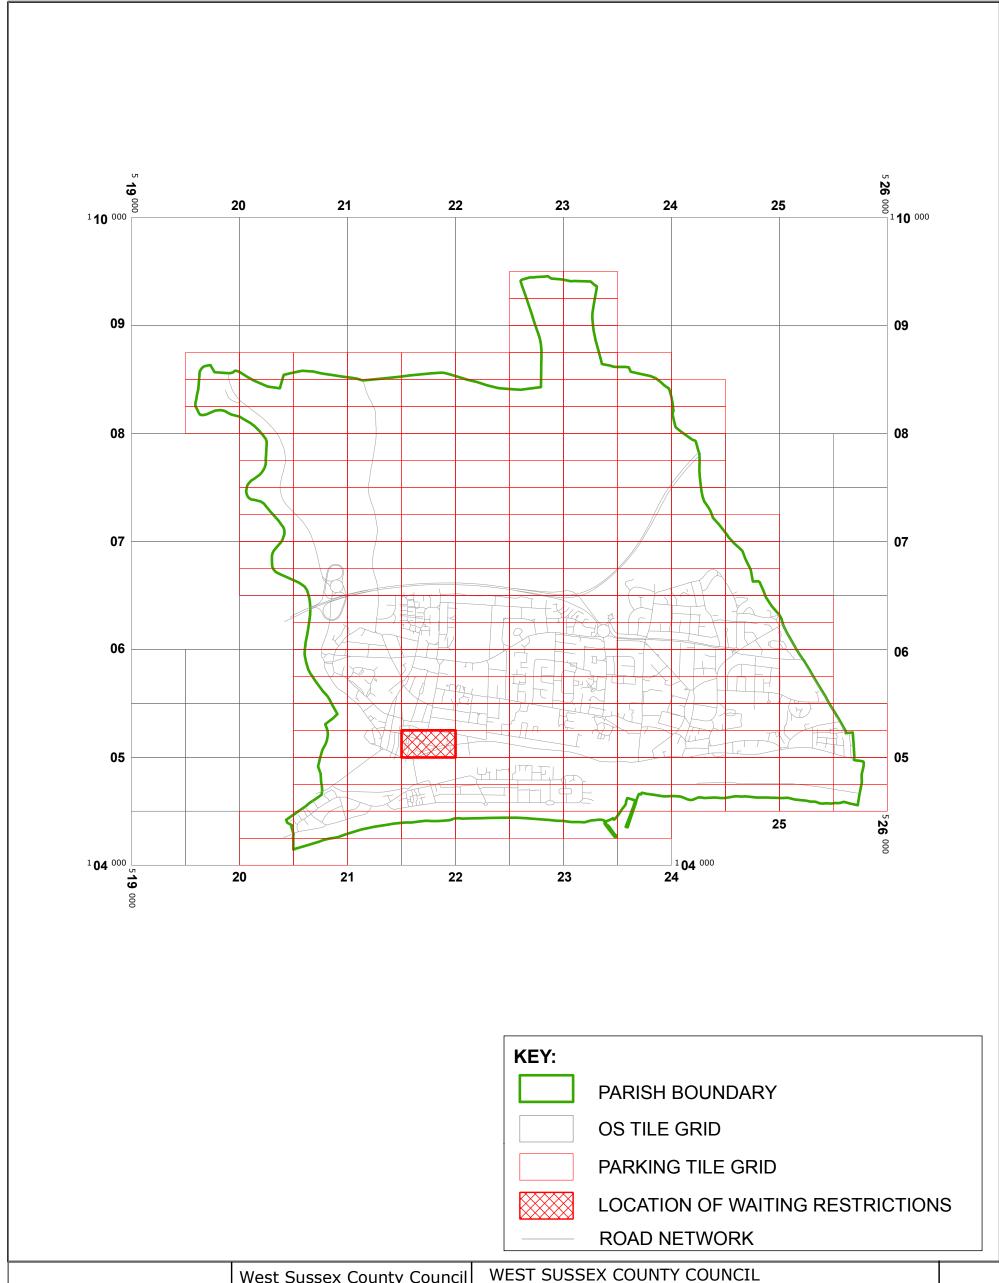

### SHOREHAM/SOUTHWICK: LOCATION OF WAITING RESTRICTIONS

West Sussex County Council
Infrastructure
The Grange
Tower Street
Chichester
West Sussex
PO19 1RH

WEST SUSSEX COUNTY COUNCIL ((ADUR DISTRICT) (PARKING PLACES AND TRAFFIC REGULATION) (CONSOLIDATION) ORDER 2009) (MINOR NEW ROAD) ORDER 2012

LOCATION OF WAITING RESTRICTIONS

Reproduced from or based upon 2010 Ordnance Survey mapping with permission of the Controller of HMSO (c) Crown Copyright reserved.

Unauthorised reproduction infringes Crown copyright and may lead to prosecution or civil proceedings West Sussex County Council Licence No. 100023447

SCALE: 1:35,000 DATE: 01/09/2012

#### **Key for Waiting Restrictions**

All areas over which the provision of the orders apply are defined by the shaded areas as shown on the following plans plus a contiguous area not indicated on the plans of verge and/or footway between the carriageway edge and the highway boundary. The plans in this schedule are based upon grid references of the Ordnance Survey National Grid defined by the OSGB 36 triangulation.