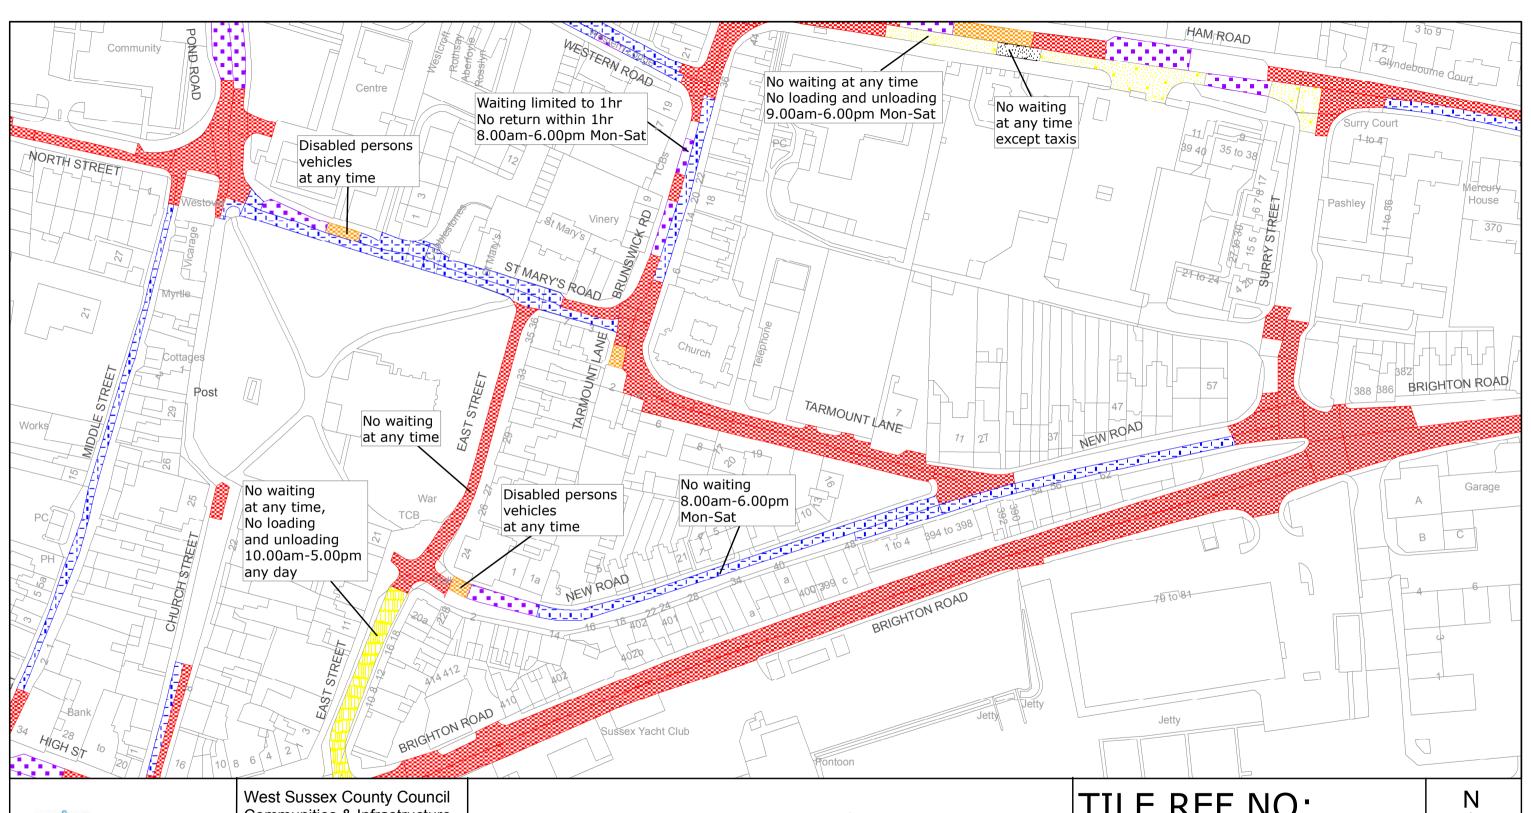

#### **Prohibition of waiting**

check

No waiting at any time

pat020

No waiting 8.00am-6.00pm Mon-Sat

#### **Prohibition of loading**

brick1

No waiting at any time No loading and unloading 9.00am-6.00pm Mon-Sat

usgs717

No waiting at any time No loading and unloading 10.00am-5.00pm any day

#### **Free Limited Waiting**

shd62

Waiting limited to 1hr No return within 1hr 8.00am-6.00pm Mon-Sat

#### **Specified Vehicles**

chack

Disabled persons vehicles at any time

usgs602

No waiting at any time except taxis

WEST SUSSEX COUNTY COUNCIL

West Sussex County Council Communities & Infrastructure The Grange Tower Street Chichester West Sussex PO19 1RH

ADUR DISTRICT: SHOREHAM/SOUTHWICK

WAITING RESTRICTIONS

Reproduced from or based upon 2010 Ordnance Survey mapping with permission of the Controller of HMSO (c) Crown Copyright reserved.

# TILE REF NO: TQ2105SES

SHEET ISSUE NO 3

SHEET ACTIVE FROM 01/09/2012